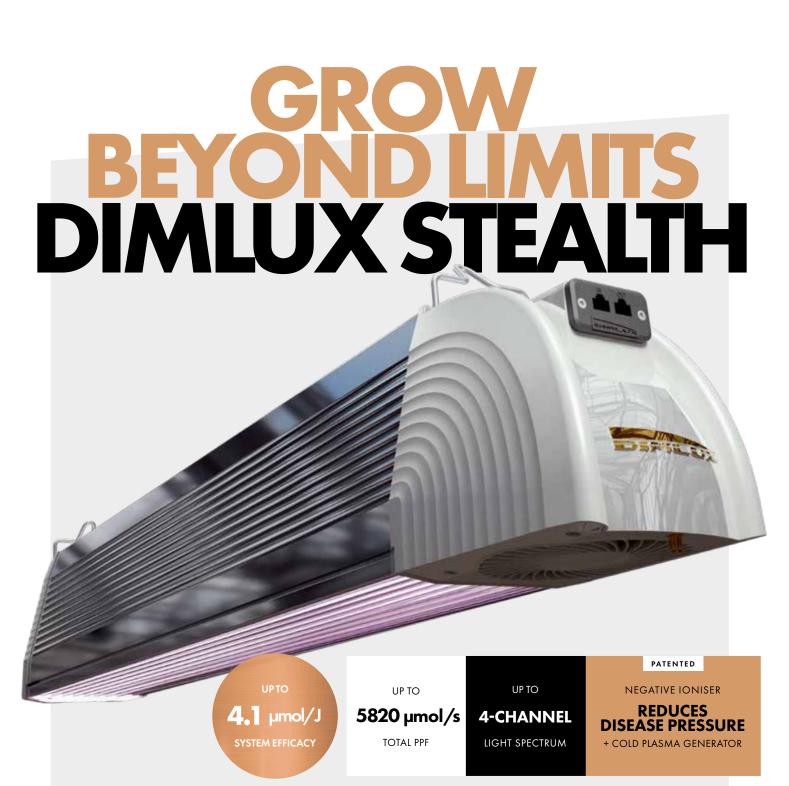

# STEALTH SERIES DELIVERING THE HIGHEST YIFID

With the introduction of the Dimlux Stealth Series,
Air Supplies offers you the most advanced fixture in
the market. We offer you a fixture tailored to your
greenhouse and equipped with a set of novelties that
take your growth yields to the optimum. We can also
support you in determining the best light recipe for
your crop and variety. Combined with the relatively
low investment costs, the Stealth Series gives you the
highest possible yield.

#### MINIMAL LIGHT INTERCEPTION DUE TO INNOVATIVE DESIGN

- Housing acts as a reflector to the crop (80% of the light is reflected to the crop)
- Compact fixture thanks to choice of active air cooling.
- Less light interception means higher yield.

#### HIGHEST PRODUCTION AT LOWEST COSTS THROUGH TOP LEVEL PERFORMANCE

- Light output: PPE up to 5820 µmol/s
- Efficiency: PPF up to 4.1 µmol/J

#### THE BEST LIGHT RECIPE & GROWING STRATEGY FOR YOUR CROP

- We advise you on the best light recipe specifically for your crop
- With our unique 4-channel configurable LED fixture, you get plug&play R&D, allowing you to test, define and further optimise the best possible lighting recipe and growing strategy in your own greenhouse.

#### LOWER DISEASE PRESSURE THROUGH PATENTED BUILT-IN IONISER

By dispersing positive and negative ions in the air, pathogens (such as moulds, bacteria, viruses and other) are proactively killed off. Lower disease pressure means higher yield.